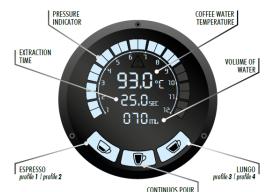

#### **COFFEE UNIT** SINGLE DISPLAY

Control of all the coffee extraction parameters.

Allows the cups to be kept at

the optimum temperature in the most different climatic and

environmental conditions.

**CUP-HEATER** 

**TEMPERATURE** 

Through the display you can easily

program each group for:

For each group you can save 4 different profiles, as well as the

• temperature