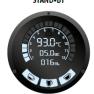

#### **COFFEE UNIT** SINGLE DISPLAY

Control of all the coffee extraction parameters.