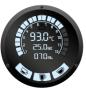

#### **COFFEE UNIT** SINGLE DISPLAY

Control of all the coffee extraction parameters.