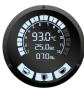

#### **COFFEE UNIT** SINGLE DISPLAY

Control of all the coffee extraction parameters.