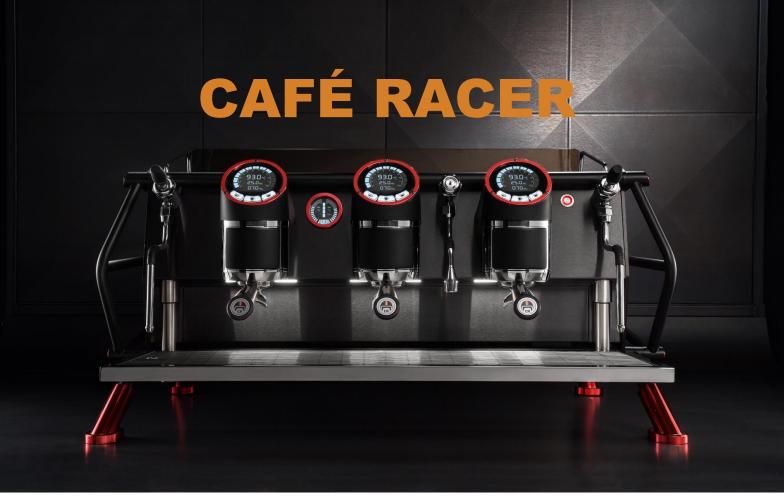

# **MULTIBOILER SYSTEM**

to the Sanremo multi-boiler system with sophisticated electronic boards that continuously control temperature throughout all phases of extraction. Steam and coffee circuits work totally independent to maximize performance in every working condition (also

High accuracy thermal stability thanks under high workload). -

**Experiencing Coffee** from a Sanremo coffee machine may raise your expectations.